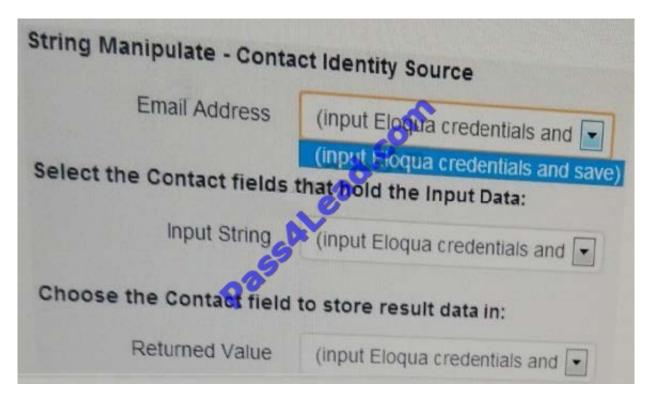

#### **QUESTION 4**

Refer to the Exhibit.

You are configuring the String: Manipulation From Tool App and are unable to select Eloqua fields on the mappings screen (as shown). You confirm that the Eloqua credentials are valid and that Eloqua has API Access enabled. What do you do to resolve this?

- A. Run the CRM Integration Setup.
- B. Create a dedicated Eloqua user for configuring apps.
- C. Add the "API Users" Security Group to your Eloqua user.

## https://www.pass4lead.com/1z0-412.html

2022 Latest pass4lead 1Z0-412 PDF and VCE dumps Download

D. Request access to this app by contacting Eloqua Product Support.

Correct Answer: B