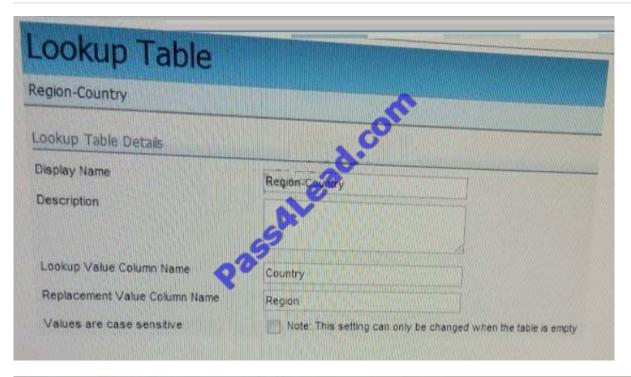

#### https://www.pass4lead.com/1z0-412.html

2022 Latest pass4lead 1Z0-412 PDF and VCE dumps Download

You configure a data standardization program to populate Region based on Country, which then sends records to the CRM update program. During testing, the Region field is not written to CRM. You confirm that the Region field is mapped

### https://www.pass4lead.com/1z0-412.html

2022 Latest pass4lead 1Z0-412 PDF and VCE dumps Download

correctly in external calls.

How would you fix this?

- A. In the Lookup Table, change the Lookup Value to Region and the Replacement Value to Country.
- B. Re-upload the list of values to the Lookup Table.
- C. In the Lookup Table, change the display name to Country-Region.
- D. In Update Rule, change the lookup field to Region.
- E. In Update Rule, change the field to update to Region.

Correct Answer: C