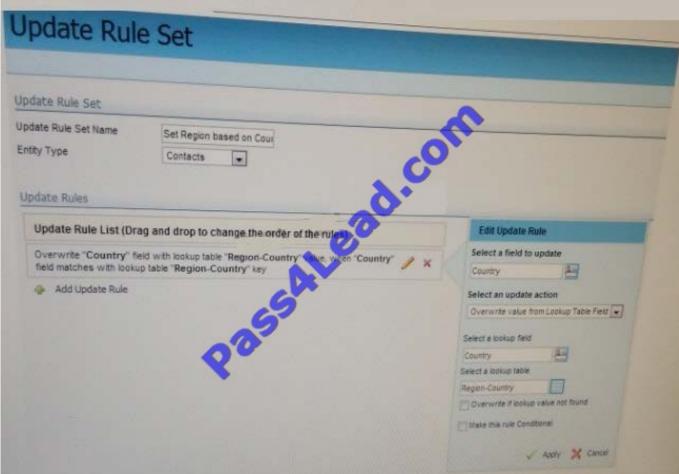

#### https://www.pass4lead.com/1z0-412.html

2022 Latest pass4lead 1Z0-412 PDF and VCE dumps Download

You configure a data standardization program to populate Region based on Country, which then sends records to the CRM update program. During testing, the Region field is not written to CRM. You confirm that the Region field is mapped

### https://www.pass4lead.com/1z0-412.html

2022 Latest pass4lead 1Z0-412 PDF and VCE dumps Download

correctly in external calls.

How would you fix this?

- A. In the Lookup Table, change the Lookup Value to Region and the Replacement Value to Country.
- B. Re-upload the list of values to the Lookup Table.
- C. In the Lookup Table, change the display name to Country-Region.
- D. In Update Rule, change the lookup field to Region.
- E. In Update Rule, change the field to update to Region.

Correct Answer: C