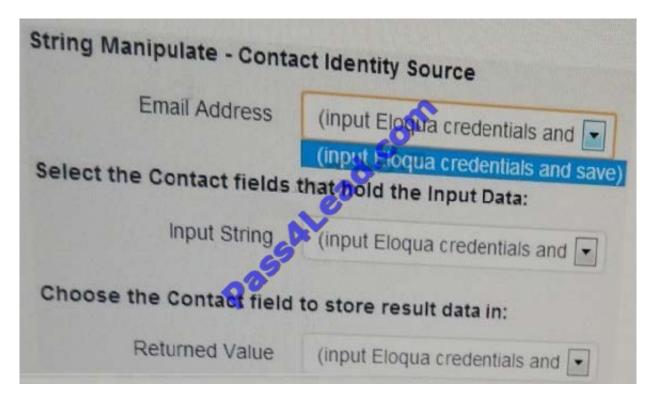

#### **QUESTION 2**

Refer to the Exhibit.

You are configuring the String: Manipulation From Tool App and are unable to select Eloqua fields on the mappings screen (as shown). You confirm that the Eloqua credentials are valid and that Eloqua has API Access enabled. What do you do to resolve this?

- A. Run the CRM Integration Setup.
- B. Create a dedicated Eloqua user for configuring apps.
- C. Add the "API Users" Security Group to your Eloqua user.

### https://www.pass4lead.com/1z0-412.html

2022 Latest pass4lead 1Z0-412 PDF and VCE dumps Download

D. Request access to this app by contacting Eloqua Product Support.

Correct Answer: B