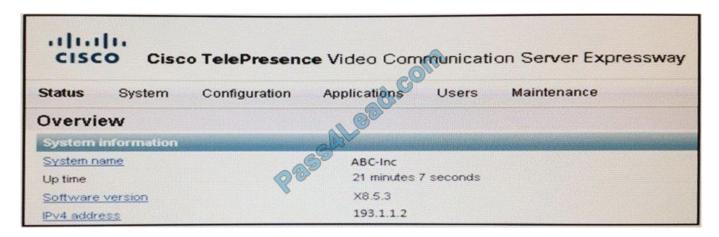

#### **QUESTION 2**

Refer to the exhibit.

An engineer is deploying a new Cisco VCS Expressway for a company and has configured the IP address and the system name. After logging into the Cisco VCS Expressway admin page, the engineer sees this output. Which four options must be configured to complete the Cisco VCS Expressway system configuration? (Choose four.)

- A. NTP server
- B. SIP server
- C. LDAP server
- D. security certificate
- E. DHCP server
- F. DNS server
- G. SIP URI

# https://www.pass4lead.com/300-075.html

2022 Latest pass4lead 300-075 PDF and VCE dumps Download

H. Cisco Unified Communications Manager IP address

Correct Answer: ACDF