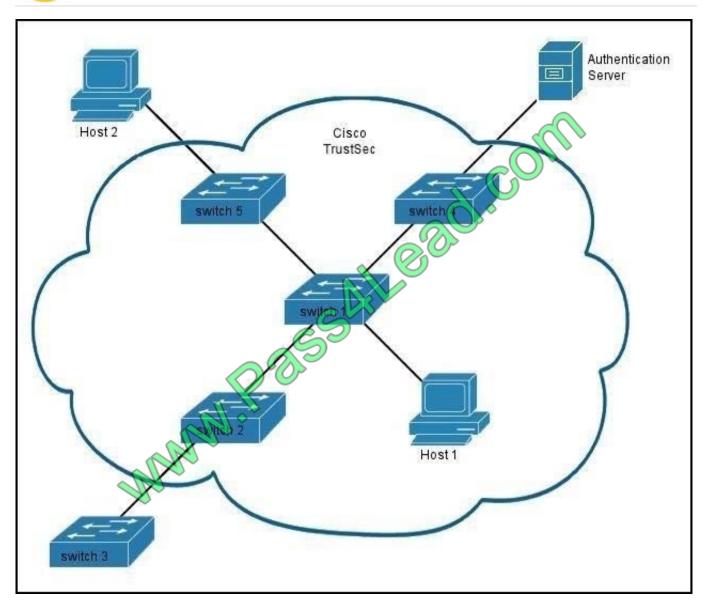

#### **QUESTION 2**

Refer to the exhibit. The links outside the TrustSec area in the given SGA architecture are unprotected. On which two links does EAC take place? (Choose two.)

- A. between switch 2 and switch 3
- B. between switch 5 and host 2
- C. between host 1 and switch 1
- D. between the authentication server and switch 4
- E. between switch 1 and switch 2
- F. between switch 1 and switch 5

Correct Answer: BD