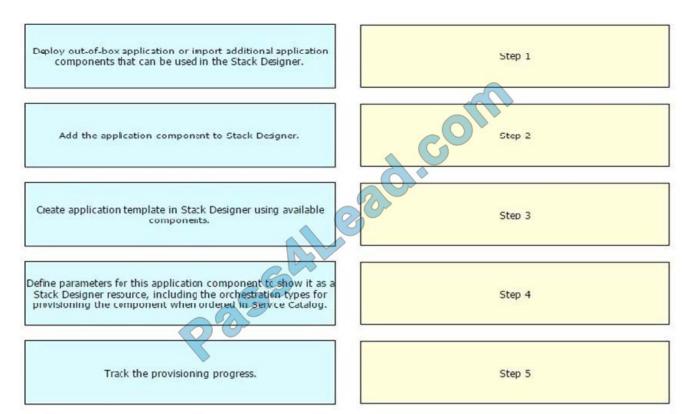

#### **QUESTION 5**

Drag the actions on the left to the order on the right that they must be completed in to design an application stack.

Select and Place:

### Correct Answer:

Latest 300-465 Dumps

300-465 VCE Dumps

300-465 Braindumps

To Read the Whole Q&As, please purchase the Complete Version from Our website.