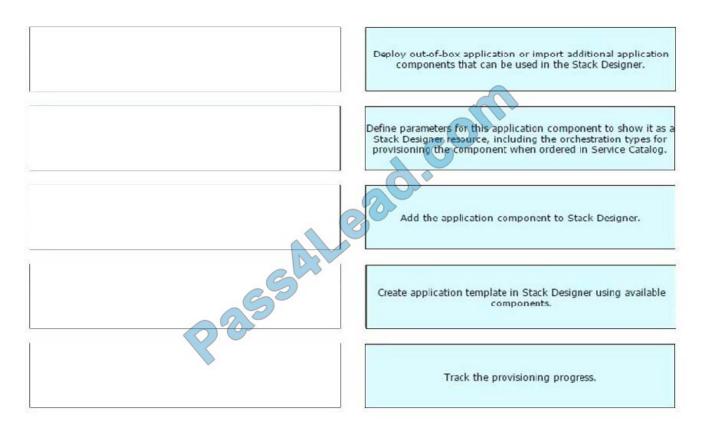

#### **QUESTION 5**

Drag the actions on the left to the order on the right that they must be completed in to design an application stack.

Select and Place:

### Correct Answer:

Latest 300-465 Dumps

300-465 VCE Dumps

300-465 Braindumps

To Read the Whole Q&As, please purchase the Complete Version from Our website.