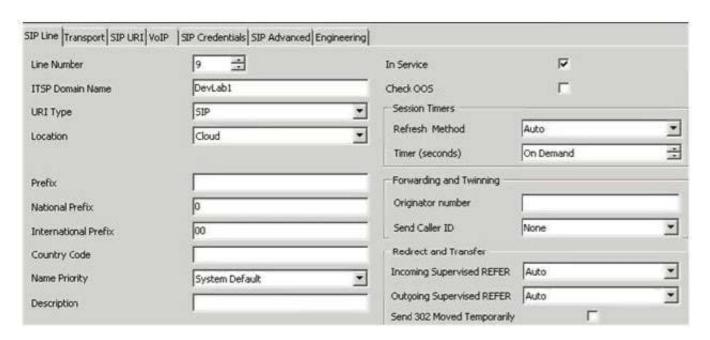

#### **QUESTION 3**

Refer to the exhibit.

#### https://www.pass2lead.com/3002.html

2024 Latest pass2lead 3002 PDF and VCE dumps Download

You have configured enough SIP channels to carry the expected communications load, but users are reporting that sometimes they cannot call out and callers cannot get through.

Based on the information in the exhibit, what is causing the problem?

- A. The timer should be set to 2 minutes.
- B. The calls are being referred incorrectly.
- C. The caller ID is not passed by some carriers.
- D. The system is ignoring refresh messages.

Correct Answer: C