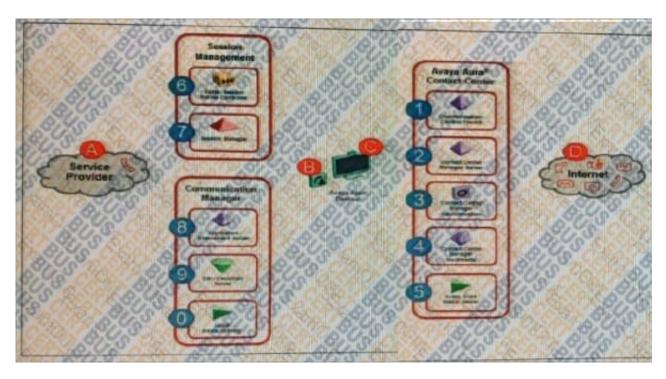

#### **QUESTION 4**

Refer to the exhibit.

AACC allows the use of campaigns for Sales or Marketing purposes. Which statement about Outbound campaigns is true?

- A. Agent Scripts are loaded Into Agent Desktop from the CCMM Database. 4-C
- B. Agent Scripts are loaded Into Agent Desktop from the CCT Database. 1-C
- C. Agent Scripts are loaded Into Agent Desktop from the CCMA Database. 3-C
- D. Agent Scripts are loaded Into Agent Desktop from the CCMS Database. 2-C

Correct Answer: B