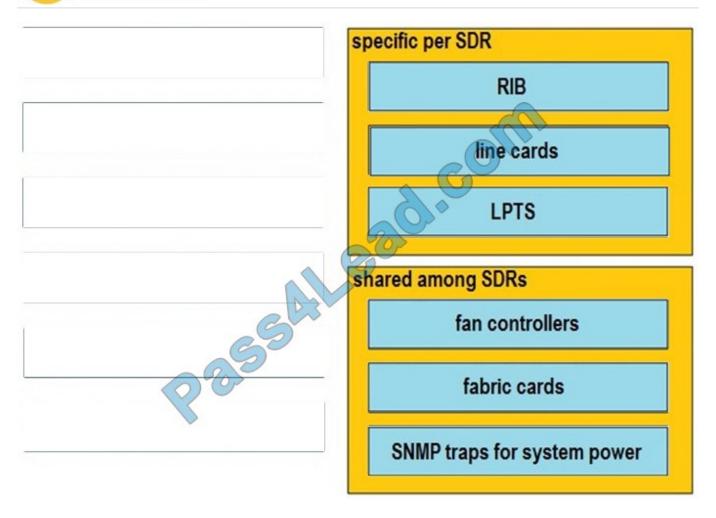

#### **QUESTION 4**

**DRAG DROP** 

Drag and drop the resources from the left onto the corresponding characteristic on the right.

Select and Place:

Correct Answer: