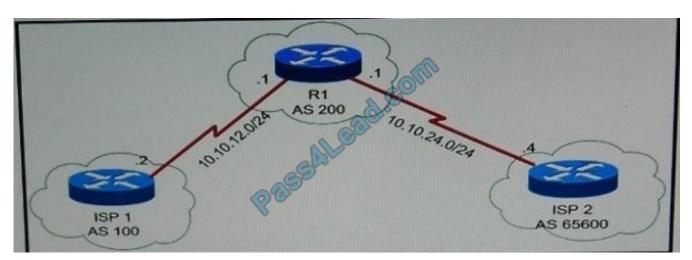

#### **QUESTION 5**

Refer to the exhibit R1 is migrating from ISP 1 to ISP 2. The R1 ISO image does not support the 4-byte AS feature. Which configuration on R1 can establish this EBGP session?

A. Router bgp 200 Neighbor 10.10.24.4 local-as-65600

# https://www.pass4lead.com/400-201.html

2022 Latest pass4lead 400-201 PDF and VCE dumps Download

- B. Router bgp 200 Neighbor 10.10.24.4 remote-as 23456
- C. Router bgp 200 Neighbor 10.10.24.4 remote-as 65600
- D. Router bgp 200 Neighbor 10.10.24.4 local-as-23456

Correct Answer: B

400-201 PDF Dumps

400-201 Practice Test

400-201 Exam Questions

To Read the Whole Q&As, please purchase the Complete Version from Our website.