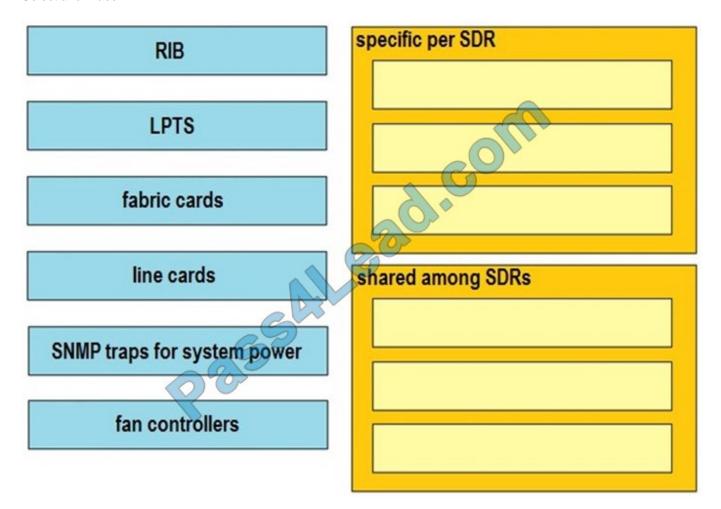

#### **QUESTION 4**

**DRAG DROP** 

Drag and drop the resources from the left onto the corresponding characteristic on the right.

Select and Place:

Correct Answer: