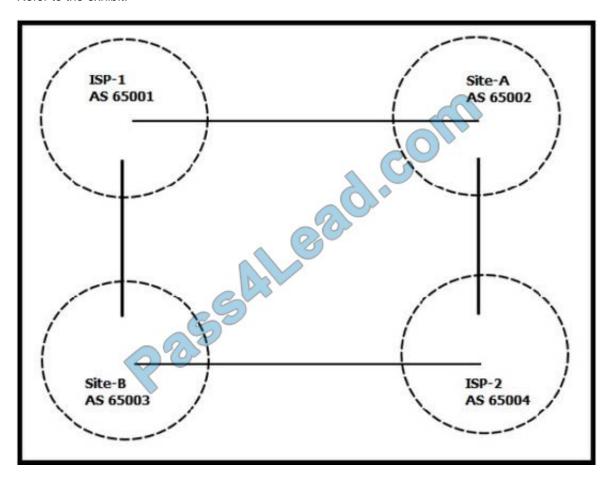

#### **QUESTION 3**

Refer to the exhibit.

Each AS domain contains more than one BGP router. Site-B sends traffic to ISP-1 over a directly connected link, but Site-B is not used as an AS transit for the ISP-1 backbone. How should the routes be advertised by ISP-1 towards Site-B to accomplish this task?

- A. Prefixes from site-A should be advertised with the no-export community
- B. Prefixes from site-B should be advertised with the no-export community
- C. Prefixes from site-B should be advertised with the no-advertise community
- D. Prefixes from site-A should be advertised with the as-path prepend attribute
- E. Prefixes from site-A should be advertised with the no-advertise community

Correct Answer: B