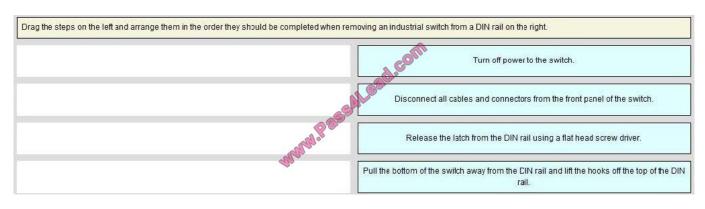

llowing Questions and Answers are all new published by Cisco
Official Exam Center

- Instant Download After Purchase
- 100% Money Back Guarantee
- 365 Days Free Update
- 800,000+ Satisfied Customers



#### https://www.pass4lead.com/600-601.html 2022 Latest pass4lead 600-601 PDF and VCE dumps Download

#### **QUESTION 1**

What is the purpose of a time domain reflectometer?

- A. It uses pulses to locate and test for sheath faults, damaged conductors, loose connectors, splices, bridge taps, split pairs, and other problems.
- B. It opens shorts and pinholes in cable shielding.
- C. It correlates the returned light pulses with a location in the fiber.
- D. It opens kinks and mismatched cable connectors.

Correct Answer: A

#### **QUESTION 2**

#### Select and Place:



#### Correct Answer:



#### **QUESTION 3**

At which Layer would you troubleshoot a cabling issue?

A. Layer 1

### https://www.pass4lead.com/600-601.html 2022 Latest pass4lead 600-601 PDF and VCE dumps Download

| B. Layer 2                               |                                             |                            |
|------------------------------------------|---------------------------------------------|----------------------------|
| C. Layer 3                               |                                             |                            |
| D. Layer 4                               |                                             |                            |
| Correct Answer: A                        |                                             |                            |
|