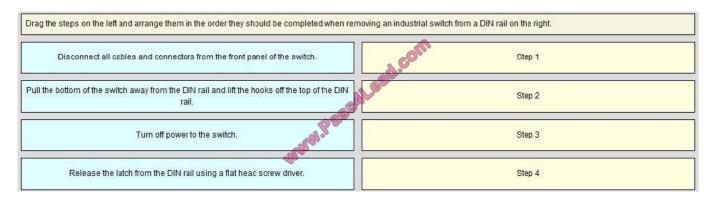

Money Back Assurance

Following Questions and Answers are all new published by Cisco
Official Exam Center

- Instant Download After Purchase
- 100% Money Back Guarantee
- 365 Days Free Update
- 800,000+ Satisfied Customers



#### https://www.pass4lead.com/600-601.html 2022 Latest pass4lead 600-601 PDF and VCE dumps Download

#### **QUESTION 1**

What is the purpose of a time domain reflectometer?

- A. It uses pulses to locate and test for sheath faults, damaged conductors, loose connectors, splices, bridge taps, split pairs, and other problems.
- B. It opens shorts and pinholes in cable shielding.
- C. It correlates the returned light pulses with a location in the fiber.
- D. It opens kinks and mismatched cable connectors.

Correct Answer: A

#### **QUESTION 2**

#### Select and Place:



#### Correct Answer:



#### **QUESTION 3**

At which Layer would you troubleshoot a cabling issue?

A. Layer 1

### https://www.pass4lead.com/600-601.html 2022 Latest pass4lead 600-601 PDF and VCE dumps Download

| B. Layer 2                               |                                             |                            |
|------------------------------------------|---------------------------------------------|----------------------------|
| C. Layer 3                               |                                             |                            |
| D. Layer 4                               |                                             |                            |
| Correct Answer: A                        |                                             |