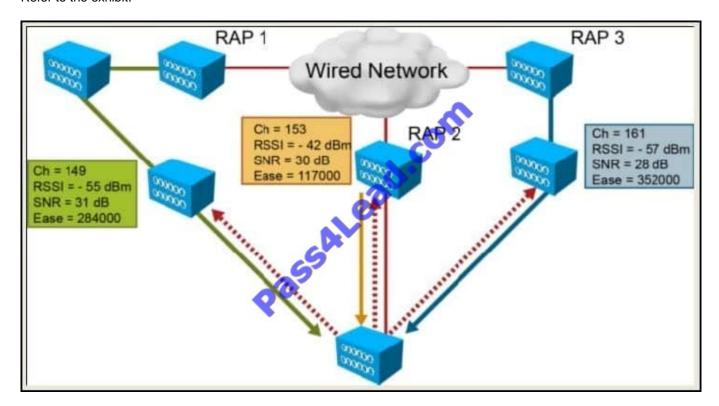

#### **QUESTION 2**

Refer to the exhibit.

Which direction and resulting RAP is selected by the bottom MAP?

- A. RAP 1
- B. RAP 2
- C. RAP 3

### https://www.pass4lead.com/642-747.html

2022 Latest pass4lead 642-747 PDF and VCE dumps Download

Correct Answer: C