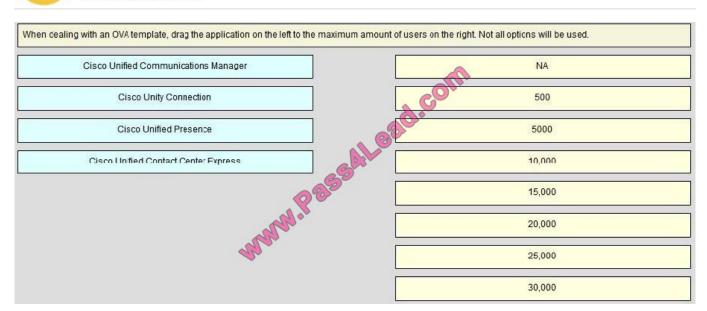

## https://www.pass4lead.com/648-244.html 2022 Latest pass4lead 648-244 PDF and VCE dumps Download

| QUESTION 1                                                                                                     |
|----------------------------------------------------------------------------------------------------------------|
| Which storage technology is using NFS?                                                                         |
| A. DAS                                                                                                         |
| B. FCoE                                                                                                        |
| C. iSCSI                                                                                                       |
| D. NAS                                                                                                         |
| Correct Answer: D                                                                                              |
|                                                                                                                |
|                                                                                                                |
| QUESTION 2                                                                                                     |
| Which two vDisk options can be selected for the 20,000-user Cisco Unity Connection OVA template? (Choose two.) |
| A. 2 * 146 GB                                                                                                  |
| B. 2 * 200 GB                                                                                                  |
| C. 2 * 256 GB                                                                                                  |
| D. 2 * 300 GB                                                                                                  |
| E. 2 * 450 GB                                                                                                  |
| F. 2 * 500 GB                                                                                                  |
| Correct Answer: DF                                                                                             |
|                                                                                                                |
|                                                                                                                |
| QUESTION 3                                                                                                     |
| Select and Place:                                                                                              |
|                                                                                                                |