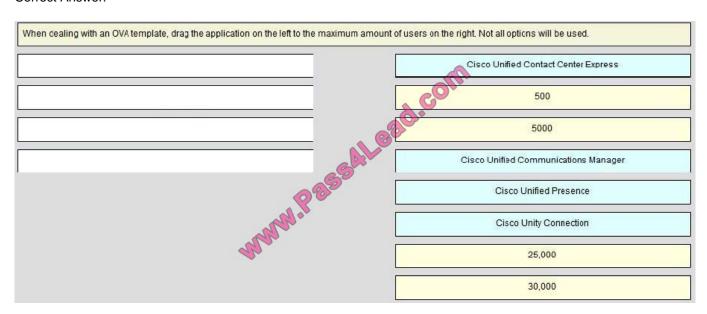

: DF                                                                                             |
|                                                                                                                |
|                                                                                                                |
| QUESTION 3                                                                                                     |
| Select and Place:                                                                                              |
|                                                                                                                |

### https://www.pass4lead.com/648-244.html 2022 Latest pass4lead 648-244 PDF and VCE dumps Download



#### Correct Answer:



#### **QUESTION 4**

Which two statements are true about Cisco Unified Communications Manager Business Edition? (Choose two.)

- A. Cisco Unified Communications Manager Business Edition 3000 is installed on a UCS server.
- B. Cisco Unified Communications Manager Business Edition 5000 replaces the previous Cisco Unified Communications Manager Business Edition.
- C. Cisco Unified Communications Manager Business Edition 5000 can be virtualized.
- D. Cisco UCS C200 M2 for Cisco Unified Communications Manager Business Edition uses DAS with 4 disks and RAID 10.



## https://www.pass4lead.com/648-244.html

2022 Latest pass4lead 648-244 PDF and VCE dumps Download

E. Cisco Unified Communications Manager Business Edition 6000 supports up to 50 locations.

Correct Answer: DE

#### **QUESTION 5**