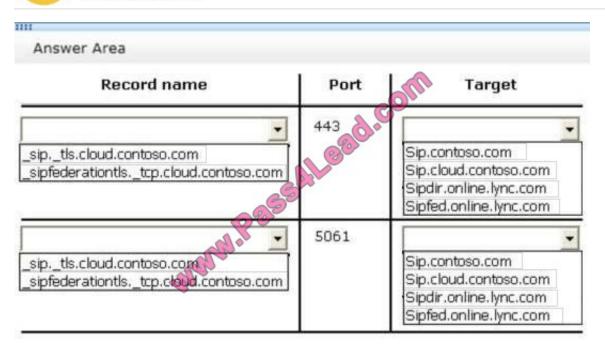

### **QUESTION 5**

Your need to recommend which DNS records must be created to support the planned migration to Lync Online.

Which DNS records should you recommend creating? To answer, configure the appropriate record name and target in the dialog box in the answer area.

**HOTSPOT Hot Area:** 