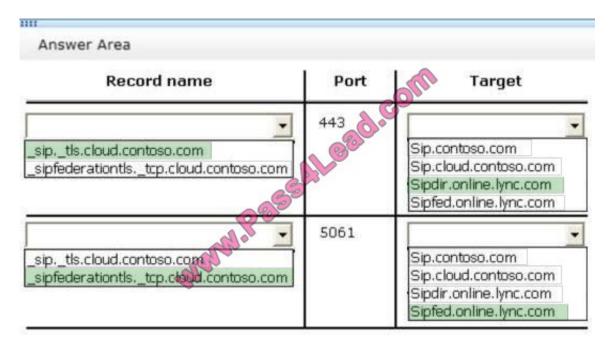

#### Correct Answer:

70-384 VCE Dumps

70-384 Exam Questions

70-384 Braindumps

To Read the Whole Q&As, please purchase the Complete Version from Our website.