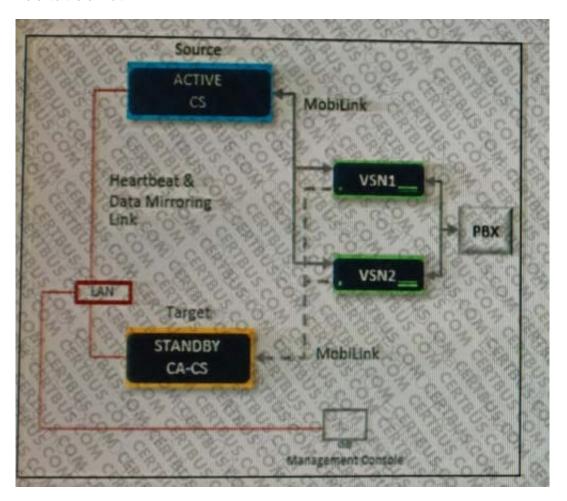

## **QUESTION 1**

Refer to the exhibit.

What is illustrated in the exhibit?

- A. VSN Architecture for Disaster Recovery
- B. Carbonite availability of the Consolidated Server for Disaster Recovery
- C. Two consolidated servers in the active-active mode
- D. A Management Console allowing Avaya IXTM Messaging moves, adds, and changes

Correct Answer: A