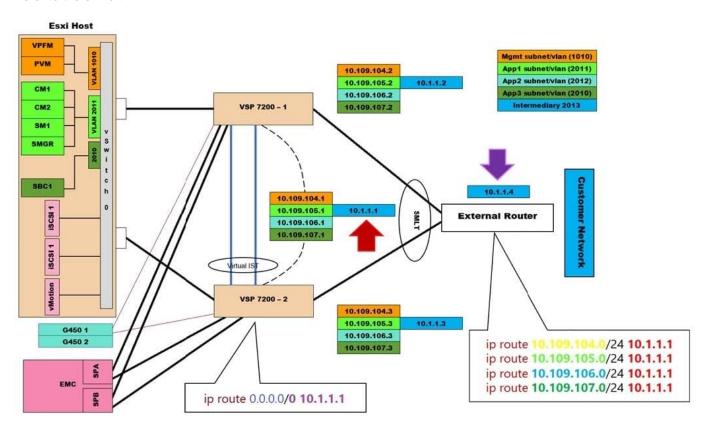

#### **QUESTION 4**

Refer to the exhibit.

What does the IP address 10.1.1.1 represent?

- A. The IP address of the EMC storage
- B. The SMLT IP address of the two VSP 7200 switches
- C. The Virtual IST IP address of the two VSP 7200 switches
- D. The VRRP IP address of the two VSP 7200 switches

Correct Answer: D