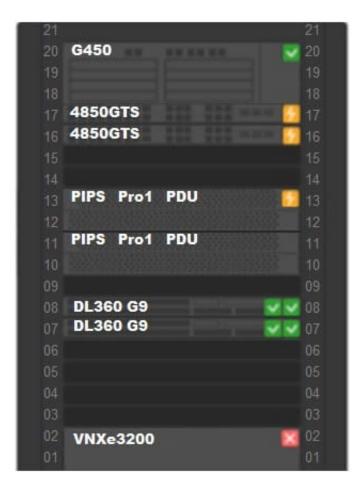

#### **QUESTION 5**

Refer to the exhibit.

An administrator navigates to the Avaya Orchestrator page shown in the exhibit. The DL360 G9 servers display two Green status icon.

What does this indicate?

- A. There are two Power Supplies associated with each server and both are responsive.
- B. There are two IP addresses associated with each server and both are responsive.
- C. The servers are paired together for redundancy purposes.
- D. The servers are very healthy.

Correct Answer: D

Reference: https://downloads.avaya.com/css/P8/documents/101061680 (140)

75940X VCE Dumps

75940X Practice Test

75940X Exam Questions