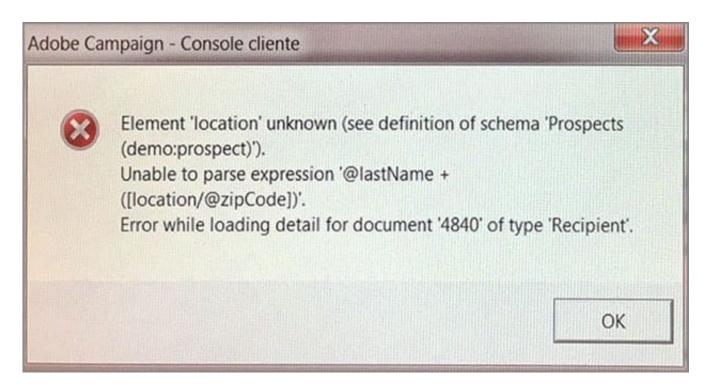

#### **QUESTION 1**

A new schema is defined. This error appears when the schema is saved. What is the reason for this error?

- A. The location element is incorrect.
- B. The compute-string is incorrect.
- C. The type of the zip code attribute is incorrect.
- D. The prospect does not have a zip code.

## https://www.pass2lead.com/9a0-389.html

2024 Latest pass2lead 9A0-389 PDF and VCE dumps Download

Correct Answer: C