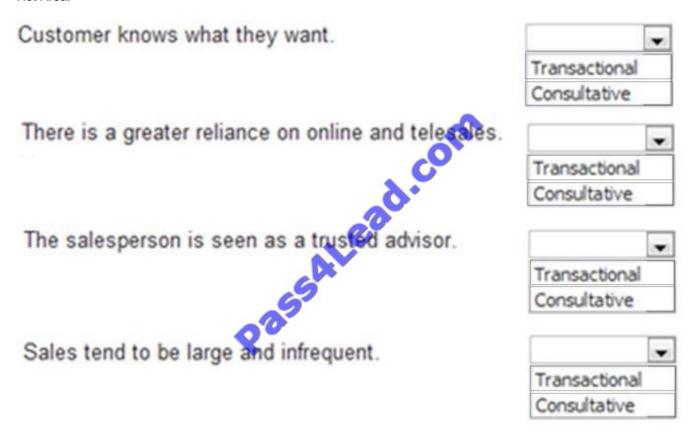

#### **QUESTION 5**

Match the description to the type of sales engagement (transactional or consultative)

Hot Area:

Correct Answer:

### https://www.pass4lead.com/HP2-E59.html 2022 Latest pass4lead HP2-E59 PDF and VCE dumps Download

Customer knows what they want.

Transactional
Consultative

There is a greater reliance on online and telegates.

Transactional
Consultative

The salesperson is seen as a trusted advisor.

Transactional
Consultative

Sales tend to be large and infrequent.

Transactional
Consultative

**HP2-E59 Practice Test** 

HP2-E59 Study Guide