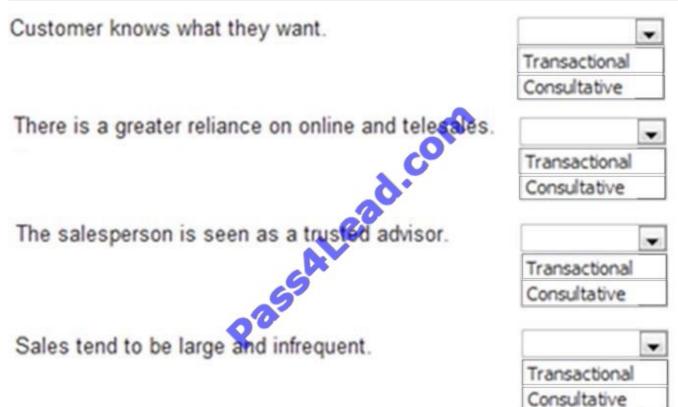

### **QUESTION 4**

Match the description to the type of sales engagement (transactional or consultative)

Hot Area:

Correct Answer: