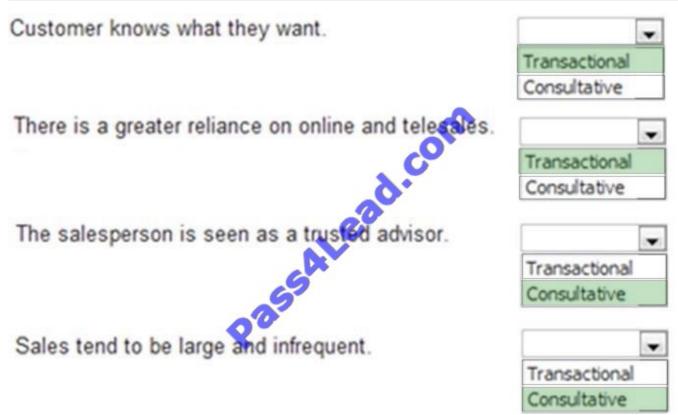

### **QUESTION 4**

Match the description to the type of sales engagement (transactional or consultative)

Hot Area:

Correct Answer: