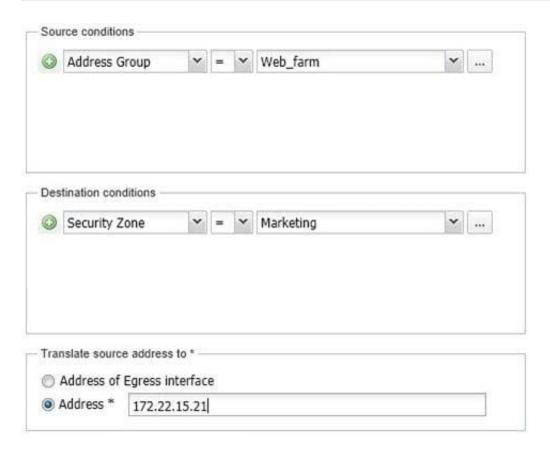

#### **QUESTION 3**

Refer to the exhibit.

#### https://www.pass2lead.com/hp2-w100.html

2024 Latest pass2lead HP2-W100 PDF and VCE dumps Download

Which statement is true regarding the NAT/PAT configuration?

- A. Dynamic NAT is used for any traffic that is sourced from the Web\_farm to the Marketing zone.
- B. Static NAT is used for any traffic that is sourced from the Web\_farm to the Marketing zone.
- C. Dynamic PAT is used for any traffic that is sourced from any host in the Web\_farm network to the Marketing Security zone.
- D. Dynamic PAT is used for any traffic that is sourced from the Web\_farm to the outside.