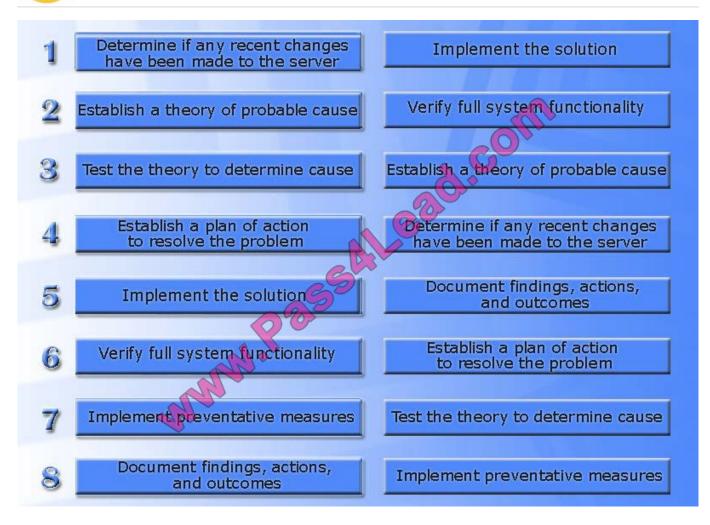

### **QUESTION 2**

A customer\\'s email server is not sending emails. Arrange the troubleshooting steps in the order the technician should perform them:

VCE & PDF Pass4Lead.com

VCE & PDF Pass4Lead.com