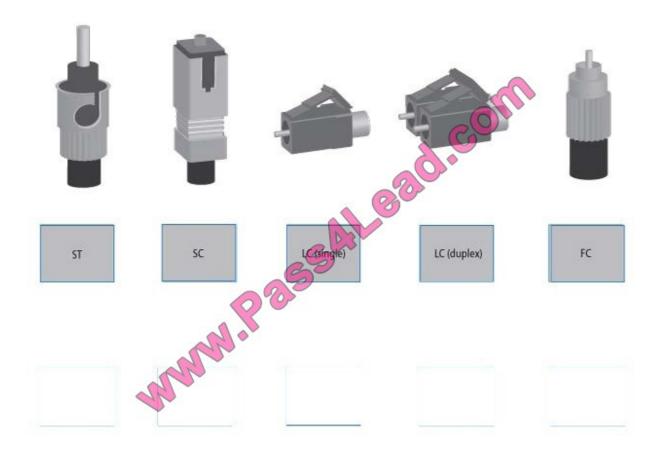

# **QUESTION 4**

Drag and drop the fiber cable connection types to the appropriate image.