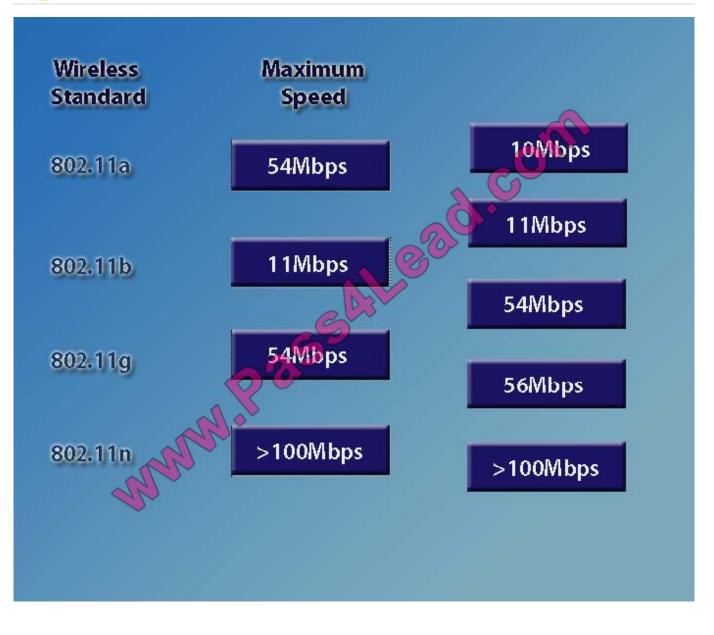

## **QUESTION 5**

Drag and drop the following maximum speeds to their corresponding wireless standards. Tokens can be used more than once.

Wireless Maximum Standard Speed 10Mbps 802.11a 11Mbps 20 802.11b 54Mbps 802.11g 56Mbps 802.11n >100Mbps