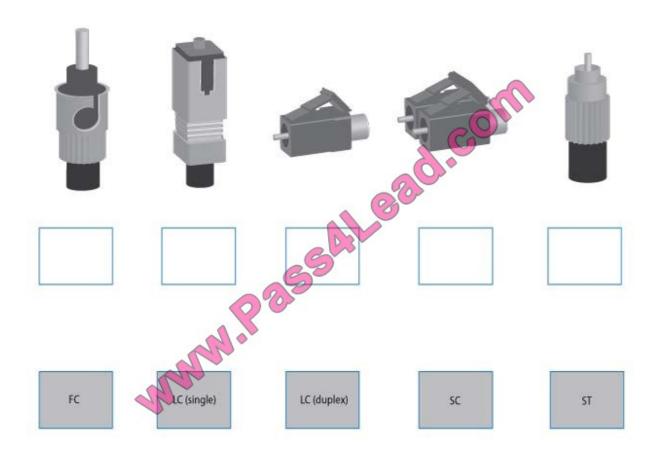

# **QUESTION 4**

Drag and drop the fiber cable connection types to the appropriate image.