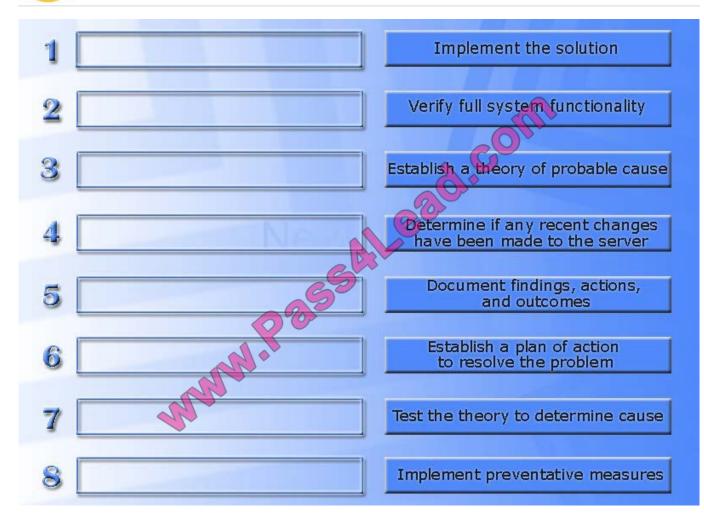

### **QUESTION 2**

A customer\\'s email server is not sending emails. Arrange the troubleshooting steps in the order the technician should perform them:

VCE & PDF Pass4Lead.com

VCE & PDF Pass4Lead.com