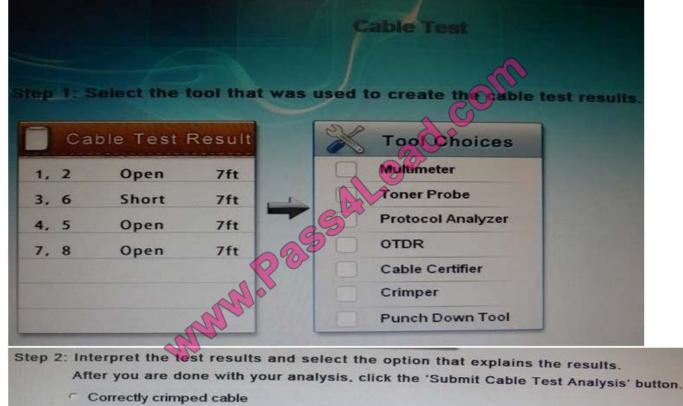

## **QUESTION 1**

You have been tasked with testing a CAT5 cable. A summary of the test results can be found on the screen.

Step 1: Select the tool that was used to create the cable test results.

Step 2: Interpret the best results and select the options that explains the results.

Step 2: Interpret the best results and select the options that explains the results.

Incorrectly crimped cable

Correct Answer: Cable certifier