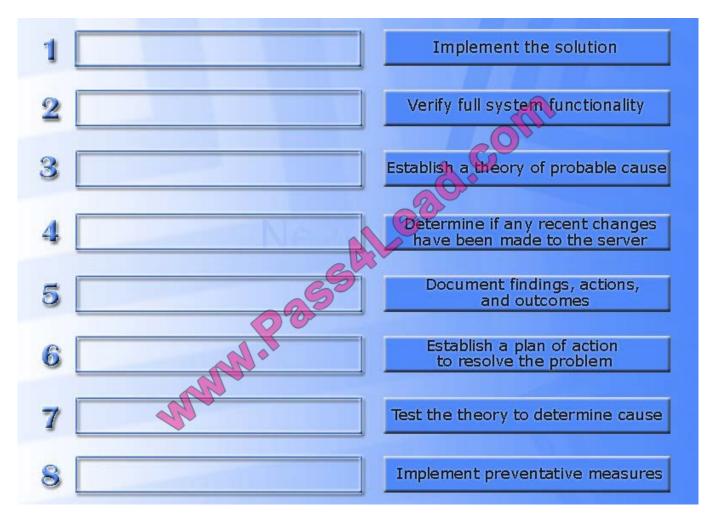

#### **QUESTION 1**

A customer\\'s email server is not sending emails. Arrange the troubleshooting steps in the order the technician should perform them:

Select and Place:

Correct Answer:

### https://www.pass4lead.com/JK0-019.html 2022 Latest pass4lead JK0-019 PDF and VCE dumps Download

| Determine if any receivable have been made to |                                                                     |
|-----------------------------------------------|---------------------------------------------------------------------|
| 2 Establish a theory of pro                   | obable cause Verify full system functionality                       |
| 3 Test the theory to dete                     | rmine cause Establish a theory of probable cause                    |
| Establish a plan of to resolve the pro        | action Determine if any recent changes have been made to the server |
| 5 Implement the so                            | Document findings, actions, and outcomes                            |
| 6 Verify full system fur                      | Establish a plan of action<br>to resolve the problem                |
| 7 Implement preventation                      | Test the theory to determine cause                                  |
| S Document findings and outcom                | Implement preventative measures                                     |