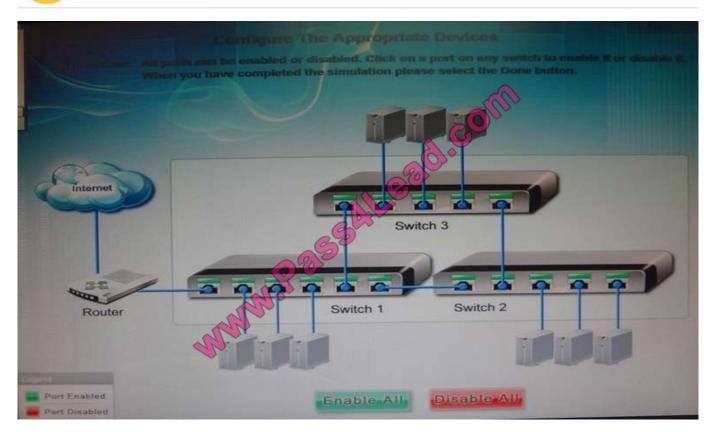

#### **QUESTION 3**

Workstations are unable to access the internet after a recent power outage. Configure the appropriate devices to ensure All workstations have internet connectivity.

### https://www.pass4lead.com/JK0-019.html

2022 Latest pass4lead JK0-019 PDF and VCE dumps Download

Correct Answer: The switches are not connected properly. Connect Switch 1 to switch three on the last port and then connect the last port of the switch 3 to the first port of switch 2. In this way the switches will be connected properly. Click Enable All to enable the switches