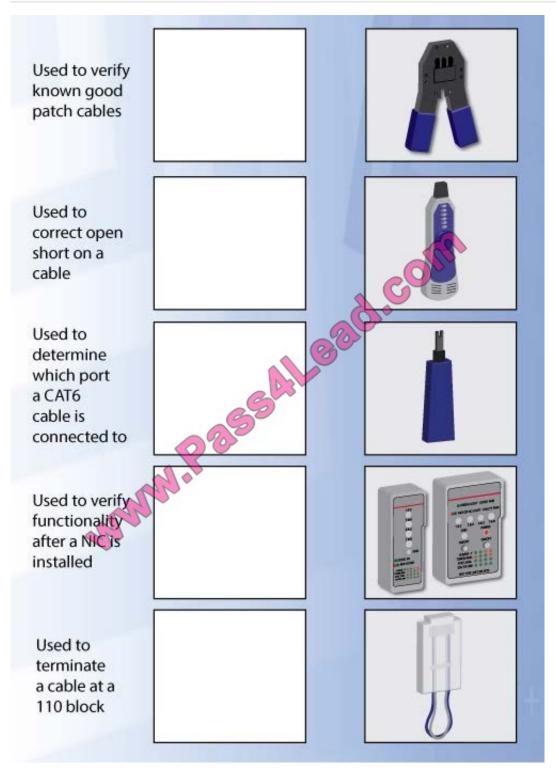

#### **QUESTION 5**

Drag and drop each networking tool to the MOST appropriate descriptor. Each tool may only be used once.

Select and Place:

Correct Answer:

JK0-019 PDF Dumps

JK0-019 VCE Dumps

JK0-019 Exam Questions