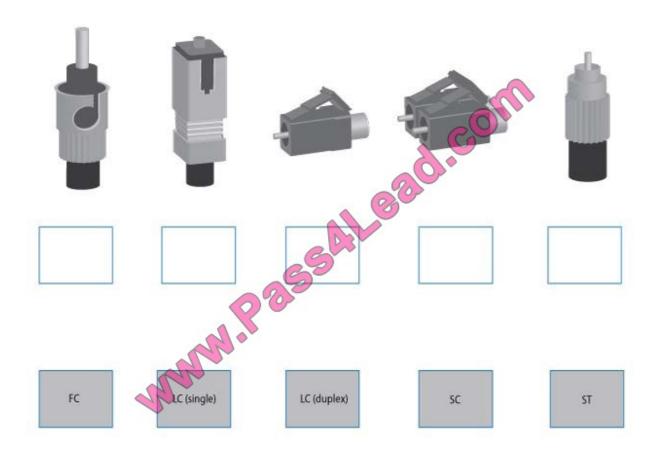

# **QUESTION 3**

Drag and drop the fiber cable connection types to the appropriate image.

Select and Place:

Correct Answer: