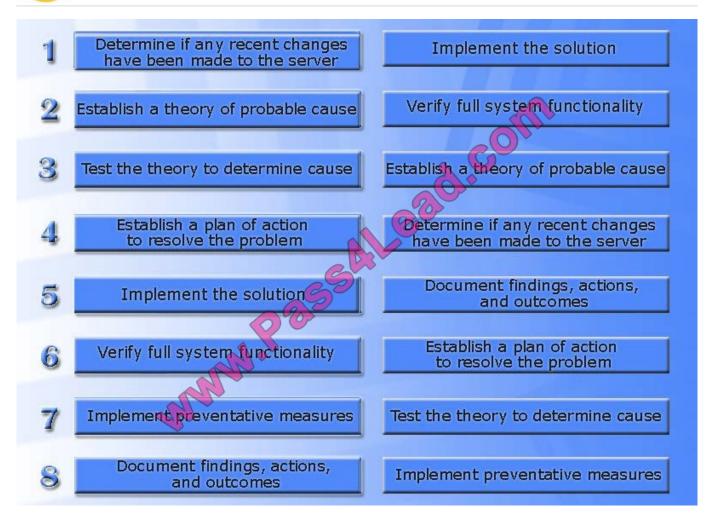

### **QUESTION 4**

A customer\\'s email server is not sending emails. Arrange the troubleshooting steps in the order the technician should perform them:

Select and Place:

VCE & PDF Pass4Lead.com

Correct Answer: