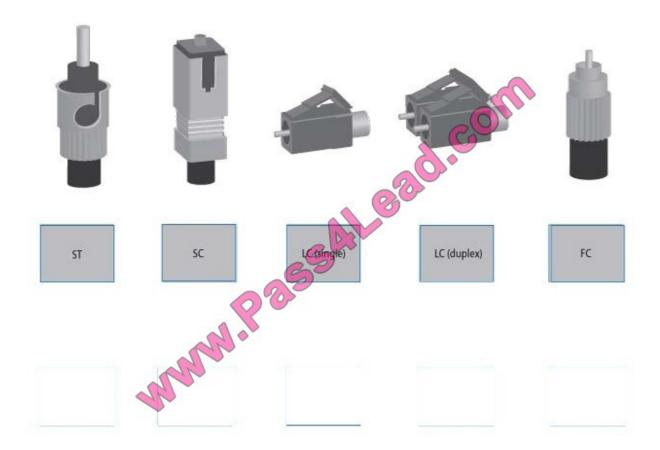

# **QUESTION 3**

Drag and drop the fiber cable connection types to the appropriate image.

Select and Place:

Correct Answer: