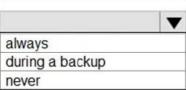

#### **Answer Area**

The virtual machines on the 10.2.9.0/24 subnet will have network connectivity to the file shares in the storage account.

always
during a backup
never

Azure Backup will be able to back up the umanaged hard disks of the virtual machines in the storage account.

#### **Answer Area**

The virtual machines on the 10.2.9.0/24 subnet will have network connectivity to the file shares in the storage account.

Azure Backup will be able to back up the umanaged hard disks of the virtual machines in the storage account.

never

Box 1: always Endpoint status is enabled. Box 2: Never After you configure firewall and virtual network settings for your storage account, select Allow trusted Microsoft services to access this storage account as an exception to enable Azure Backup service to access the network restricted storage account.