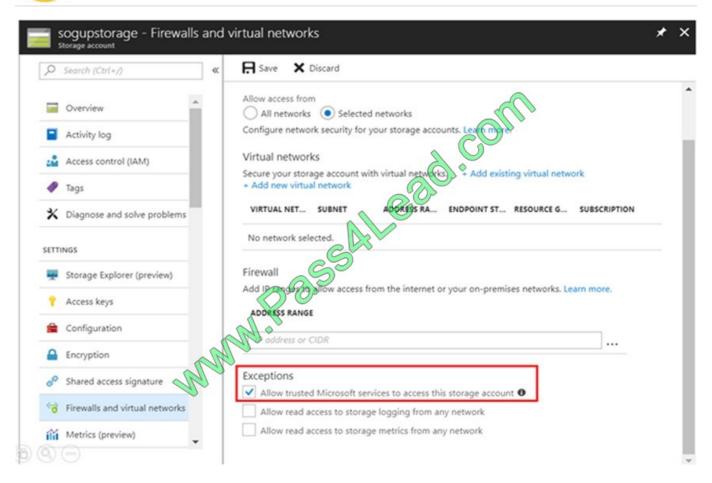

#### **HOTSPOT**

You have several Azure virtual machines on a virtual network named VNet1.

You configure an Azure Storage account as shown in the following exhibit.

Use the drop-down menus to select the answer choice that completes each statement based on the information presented in the graphic.

never

Box 1: always Endpoint status is enabled. Box 2: Never After you configure firewall and virtual network settings for your storage account, select Allow trusted Microsoft services to access this storage account as an exception to enable Azure Backup service to access the network restricted storage account.