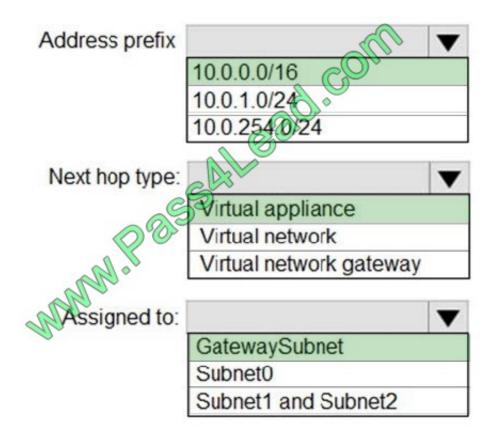

#### **HOTSPOT**

You have an Azure subscription that contains a virtual network named VNet1. VNet1 uses an IP address space of 10.0.0.0/16 and contains the subnets in the following table.

| Name          |               |
|---------------|---------------|
| Subnet0       | 10.0.0.0/24   |
| Subnet1       | 10.0.1.0/24   |
| Subnet2       | 10.0.2.0/24   |
| GatewaySubnet | 10.0.254.0/24 |

Subnet1 contains a virtual appliance named VM1 that operates as a router.

You create a routing table named RT1.

You need to route all inbound traffic to VNet1 through VM1.

How should you configure RT1? To answer, select the appropriate options in the answer area.

NOTE: Each correct selection is worth one point.

Hot Area:

## **Answer Area**

Correct Answer: