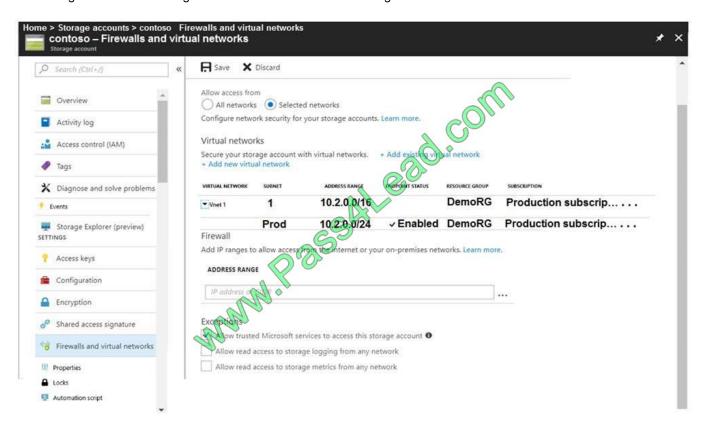

#### **HOTSPOT**

You have several Azure virtual machines on a virtual network named VNet1.

You configure an Azure Storage account as shown in the following exhibit.

Use the drop-down menus to select the answer choice that completes each statement based on the information presented in the graphic.

NOTE: Each correct selection is worth one point.

Hot Area:

2022 Latest pass4lead AZ-100 PDF and VCE dumps Download

#### **Answer Area**

The virtual machines on the 10.2.9.0/24 subnet will have network connectivity to the file shares in the storage account.

always
during a backup
never

Azure Backup will be able to back up the umanaged hard disks of the virtual machines in the storage account.

never

Box 1: always Endpoint status is enabled. Box 2: Never After you configure firewall and virtual network settings for your storage account, select Allow trusted Microsoft services to access this storage account as an exception to enable Azure Backup service to access the network restricted storage account.