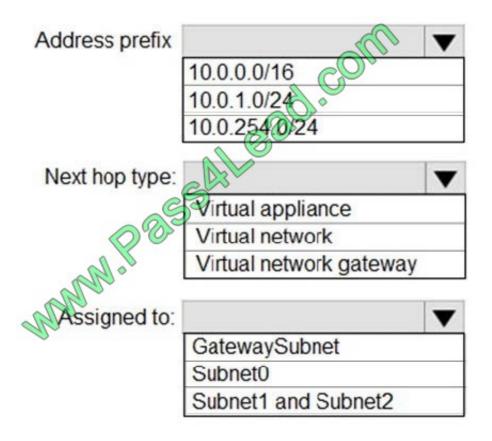

#### **HOTSPOT**

You have an Azure subscription that contains a virtual network named VNet1. VNet1 uses an IP address space of 10.0.0.0/16 and contains the subnets in the following table.

| Name          |               |
|---------------|---------------|
| Subnet0       | 10.0.0.0/24   |
| Subnet1       | 10.0.1.0/24   |
| Subnet2       | 10.0.2.0/24   |
| GatewaySubnet | 10.0.254.0/24 |

Subnet1 contains a virtual appliance named VM1 that operates as a router.

You create a routing table named RT1.

You need to route all inbound traffic to VNet1 through VM1.

How should you configure RT1? To answer, select the appropriate options in the answer area.

NOTE: Each correct selection is worth one point.

Hot Area: