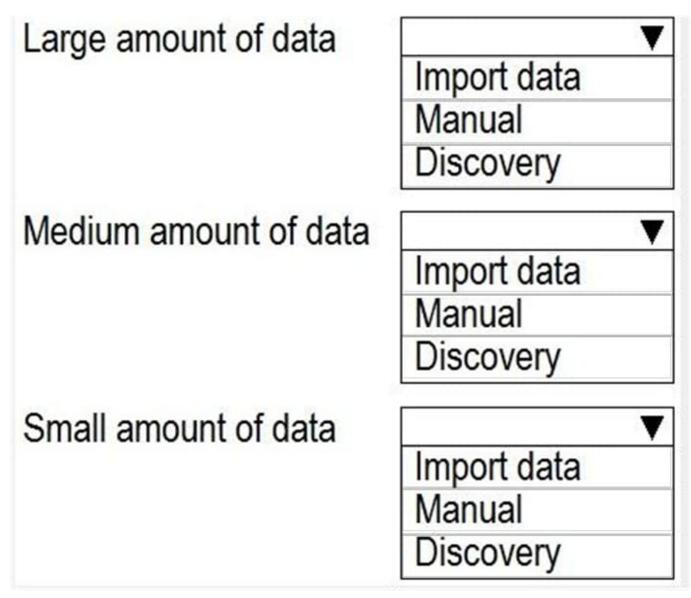

#### **QUESTION 1**

HOTSPOT

Match the best practice method for the amount of data:

Hot Area:

Correct Answer: