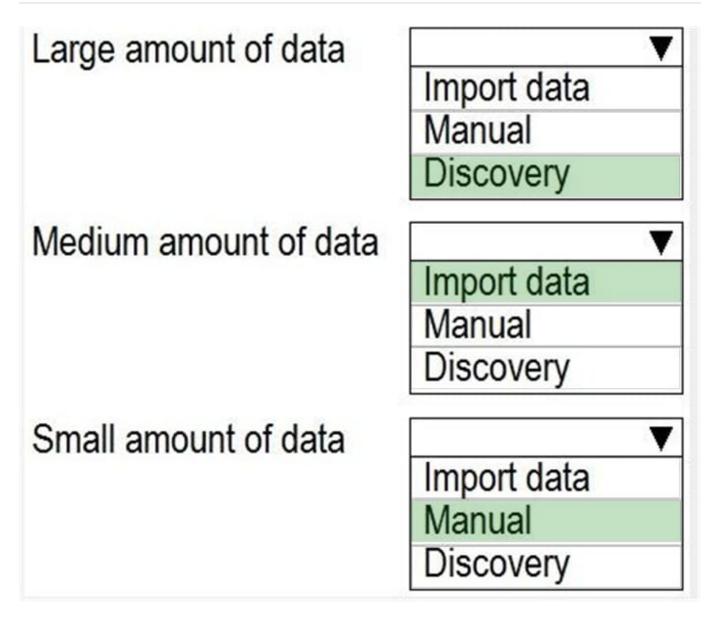

#### **QUESTION 1**

HOTSPOT

Match the best practice method for the amount of data:

Hot Area:

Correct Answer: