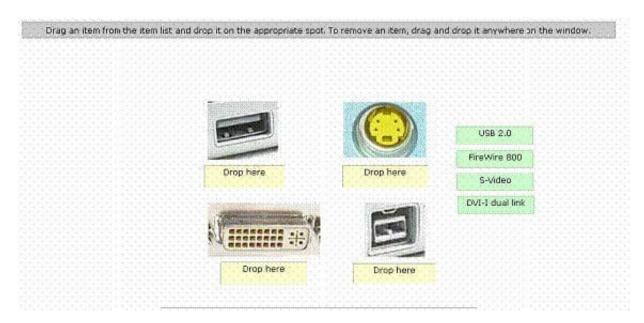

#### **QUESTION 5**

DRAG DROP

Identify the ports in the image given below.

Select and Place:

Correct Answer: