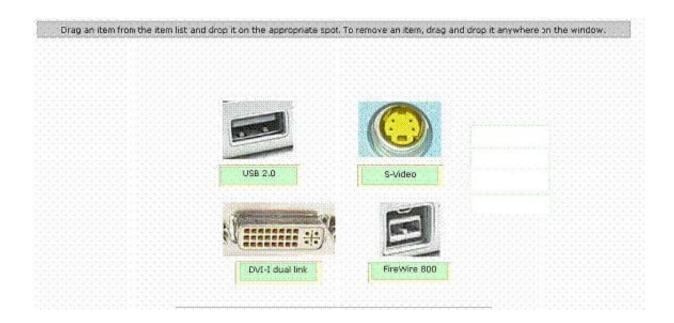

#### **QUESTION 5**

DRAG DROP

Identify the ports in the image given below.

Select and Place:

Correct Answer: