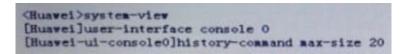

#### **QUESTION 4**

Regarding the configuration shown in the figure, which statement is correct? () (Single- choice question)

- A. history-command max-size20 is to adjust the size of the history named cache to 20
- B. The default size of the history command cache is 5 bytes
- C. After the above configuration is completed, the history command buffer can store 20 bytes of commands
- D. The default size of the history command cache is 5

Correct Answer: A