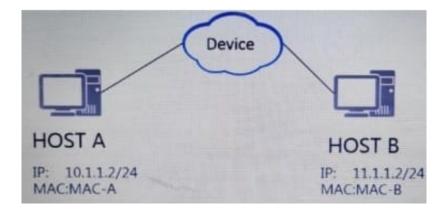

#### **QUESTION 5**

As shown in the figure below, what kind of network equipment can host A and host B use to communicate? () (Single-choice question)

- A. Hub
- B. router
- C. HUB

Correct Answer: C

H12-811 PDF Dumps