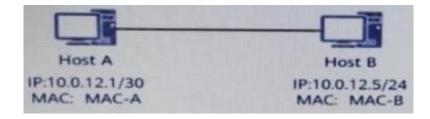

## **QUESTION 3**

As shown in the figure below, are the following statements correct? () (Multiple Choice Questions)

- A. The broadcast address of host A and host B are the same
- B. Host A can ping host B
- C. Host A and Host B cannot obtain each other\\'s MAC address
- D. The following entry 10.0.12.5 MAC-B exists in the ARP cache of host A

Correct Answer: BD