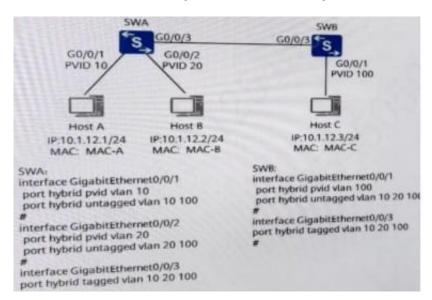

# **QUESTION 4**

The network is shown in the figure below. The following statement correctls there? () (Multiple Choice Questions)

- A. Host A and Host c can ping through
- B. All hosts can ping each other
- C. Host B and Host C can ping through
- D. Host A and Host B cannot ping through

Correct Answer: ACD