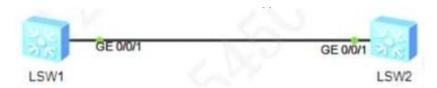

## **QUESTION 3**

The topology shown in the figure and the configuration on the interconnection ports of the switch. Can it be judged that the data frame tagged as VLAN10 can be forwarded normally between the two switches? ()(True or False)

(LSW1) interface GigabitEthernet 0/0/1 (LSW1-GigabitEthernet0/0/1) port link-type trunk (LSW1-GigabitEthernet0/0/1) port trunk pvid vlan 20 (LSW1-GigabitEthernet0/0/1) port trunk allow-passvlan 10 # (LSW2) interface GigabitEthernet 0/0/1 (LSW2-GigabitEthernet0/0/1) port link-type trunk (LSW2-GigabitEthernet0/0/1 port trunk pvid vlan 10 (LSW2-GigabitEthernet0/0/1) port trunk allow-passvlan 10

- A. True
- B. False

Correct Answer: A