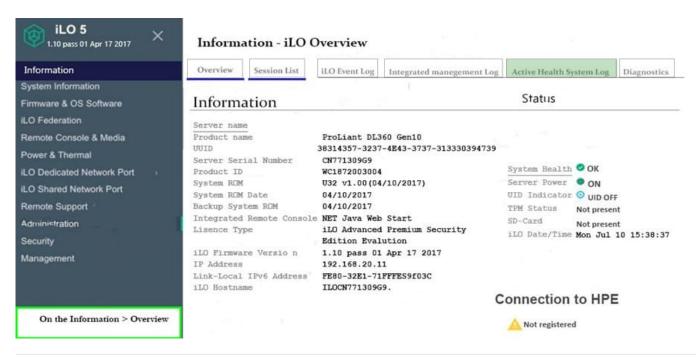

#### **QUESTION 4**

#### **HOTSPOT**

A customer has received an alert of a component failure.

Where would the customer be able to confirm which event was logged from the iLO 5 overview screen?

#### Hot Area:

#### Correct Answer: