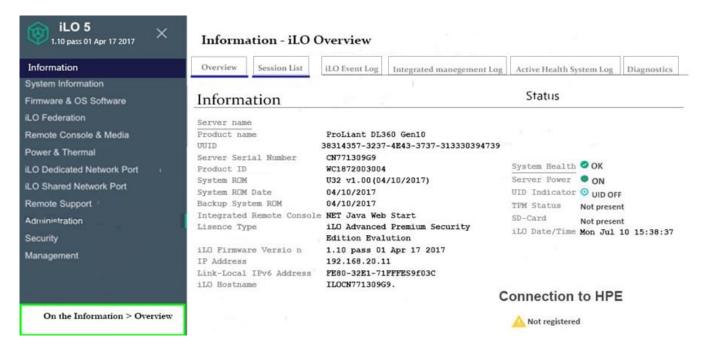

#### **QUESTION 4**

#### **HOTSPOT**

A customer has received an alert of a component failure.

Where would the customer be able to confirm which event was logged from the iLO 5 overview screen?

#### Hot Area:

#### Correct Answer: