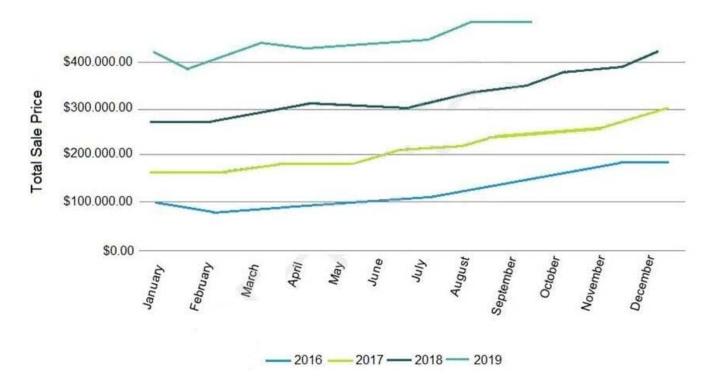

## **QUESTION 2**

An analyst needs to compare monthly sales, year over year, based on when an order was created, as shown in the exhibit.

## https://www.pass2lead.com/looker-business-analyst.html

2024 Latest pass2lead LOOKER-BUSINESS-ANALYST PDF and VCE dumps Download

How should the analyst, in addition to selecting the measure Total Sales build the report?

- A. Select the dimension Created Month, and pivot on the dimension Created Year.
- B. Select the dimension Created Year, and pivot on the dimension Created Month.
- C. Select the dimension Created Month Name, and pivot on the dimension Created Year.
- D. Select the dimension Created Year, and pivot on the dimension Created Month Name.