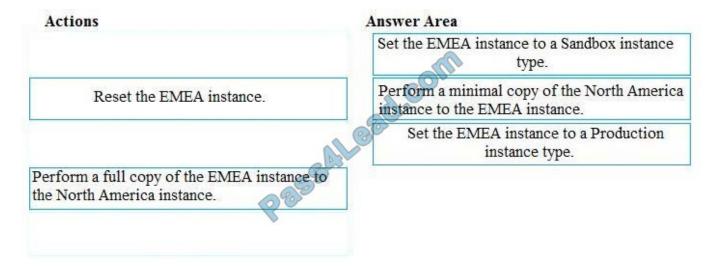

Which three actions should you perform in sequence? To answer, move the appropriate actions from the list of actions to the answer area and arrange them in the correct order.

Select and Place:

| Actions                                                                                                                                                         | Answer Area |
|-----------------------------------------------------------------------------------------------------------------------------------------------------------------|-------------|
| Perform a minimal copy of the North America nstance to the EMEA instance.                                                                                       |             |
| Reset the EMEA instance.                                                                                                                                        | d.co        |
| et the EMEA instance to a Sandbox instance type.                                                                                                                | 3           |
| erform a full copy of the EMEA instance to ne North America instance.                                                                                           |             |
| Set the EMEA instance to a Production instance type.                                                                                                            |             |
| et the EMEA instance to a Sandbox instance type.  erform a full copy of the EMEA instance to the North America instance.  Set the EMEA instance to a Production | 8           |

#### Correct Answer:

References: https://docs.microsoft.com/en-us/dynamics365/customer-engagement/admin/copy-instance