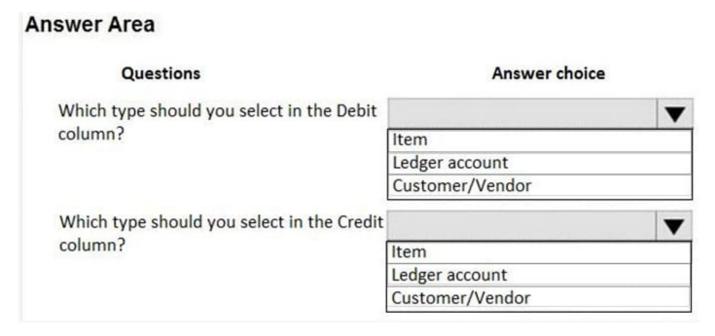

#### HOTSPOT

You need to configure an Accounts payable charge for freight for a company. The company requires that the system include the freight amount in the invoice to be paid to the vendor and record the expense in main account 600120 – Freight In.

#### https://www.pass2lead.com/mb-310.html

2024 Latest pass2lead MB-310 PDF and VCE dumps Download

Use the drop-down menus to select the answer choice that answers each question based on the information presented in the graphic. NOTE: Each correct selection is worth one point.

# Answer Area Answer choice Questions Which type should you select in the Debit column? Item Ledger account Customer/Vendor Which type should you select in the Credit column? Item Ledger account Customer/Vendor