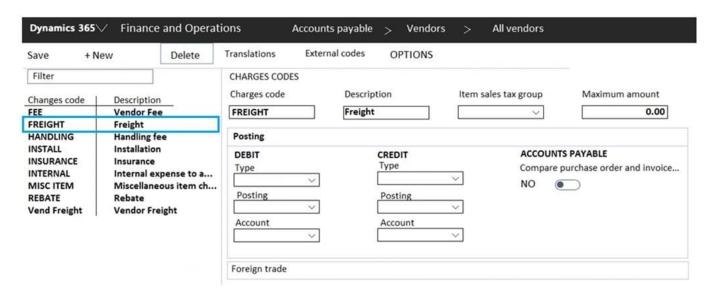

#### HOTSPOT

You need to configure an Accounts payable charge for freight for a company. The company requires that the system include the freight amount in the invoice to be paid to the vendor and record the expense in main account 600120 – Freight In.

#### https://www.pass2lead.com/mb-310.html

2024 Latest pass2lead MB-310 PDF and VCE dumps Download

Use the drop-down menus to select the answer choice that answers each question based on the information presented in the graphic. NOTE: Each correct selection is worth one point.

# Answer Area Answer choice Questions Which type should you select in the Debit column? Item Ledger account Customer/Vendor Which type should you select in the Credit column? Item Ledger account Customer/Vendor