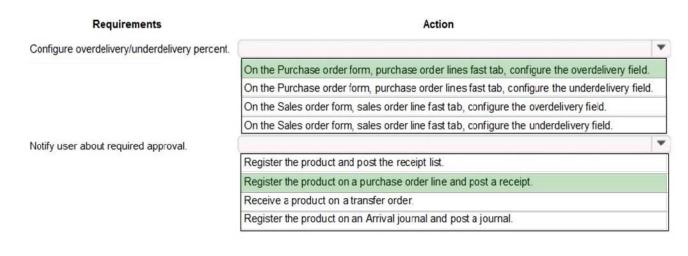

#### **Answer Area**

| Requirements                                  | Action                                                                                        |   |
|-----------------------------------------------|-----------------------------------------------------------------------------------------------|---|
| Configure overdelivery/underdelivery percent. |                                                                                               | * |
|                                               | On the Purchase order form, purchase order lines fast tab, configure the overdelivery field.  |   |
|                                               | On the Purchase order form, purchase order lines fast tab, configure the underdelivery field. |   |
|                                               | On the Sales order form, sales order line fast tab, configure the overdelivery field.         |   |
|                                               | On the Sales order form, sales order line fast tab, configure the underdelivery field.        |   |
| Notify user about required approval.          |                                                                                               | * |
|                                               | Register the product and post the receipt list.                                               |   |
|                                               | Register the product on a purchase order line and post a receipt.                             |   |
|                                               | Receive a product on a transfer order.                                                        |   |
|                                               | Register the product on an Arrival journal and post a journal.                                |   |