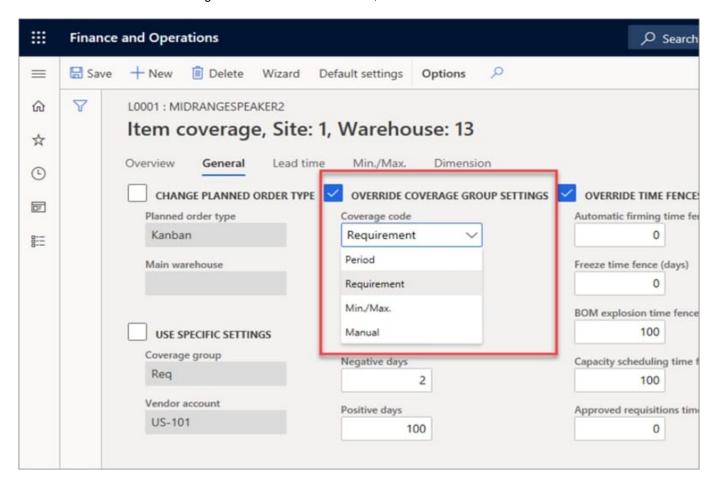

You need to configure a minimum stock level of 1,500 units for an item named StandardSpeakerUpSel in warehouse number 13.

To complete this task, sign in to Dynamics 365 portal.

Correct Answer: See explanation below.

Select Product information management > Products > Released products and then select the product (StandardSpeakerUpSel), and then on the Action Pane, in the Plan tab, in the Coverage group, select Item coverage to open

the Item coverage page.

Select Min/Max in for the Coverage code and enter the value 1,500 for the Minimum value.

Reference: https://docs.microsoft.com/en-us/learn/modules/configure-use-master-planning-dyn365-supply-chain-mgmt/02-setup