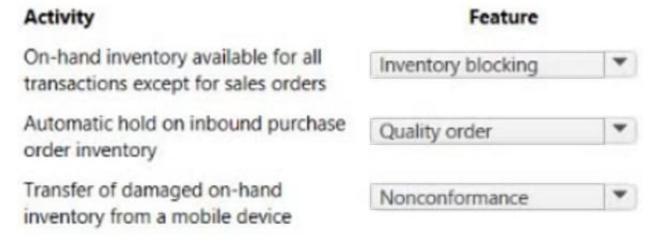

1.

2024 Latest pass2lead MB-330 PDF and VCE dumps Download

On-hand inventor available for all transactions except for sales

2.

Automatic hold on inbound purchase order inventory.

3.

Damaged on-hand Inventory that can be transferred from a mobile device. leaving The undamaged inventory available.

You need to determine the feature that applies to each company requirement.

Which features should you use?

Hot Area:

Correct Answer:

| Activity                                                                 | Feature            |   |
|--------------------------------------------------------------------------|--------------------|---|
| On-hand inventory available for all transactions except for sales orders | Inventory blocking | ~ |
| Automatic hold on inbound purchase<br>order inventory                    | Quality order      | * |
| Transfer of damaged on-hand<br>inventory from a mobile device            | Nonconformance     | - |