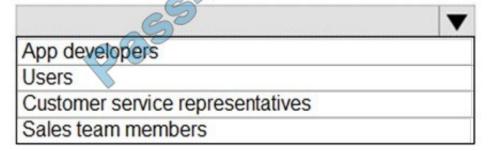

What is a benefit of using the Common Data Model, and who can manage the model? To answer, select the appropriate options in the answer area.

NOTE: Each correct selection is worth one point.

Hot Area:

# **Answer Area**

What is a benefit of using the Common Data Model?

You can perform one-time data migrations.
You can copy data formats from one system to another.
You can store data in a standardized format.

Who can manage Common Data Model models?

Correct Answer: