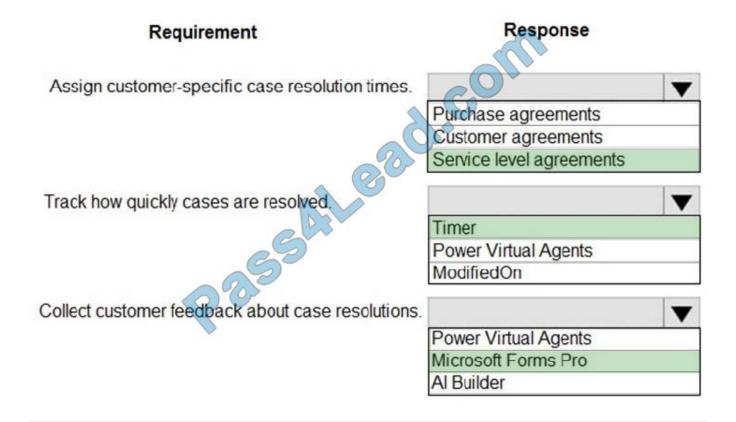

#### **QUESTION 1**

**HOTSPOT** 

A plumbing repair company uses Dynamics 365 Customer Service.

The company wants to better serve customers by offering quicker response times and improving processes based on customer feedback.

You need to recommend solutions for the company.

What should you recommend? To answer, select the appropriate options in the answer area.

NOTE: Each correct selection is worth one point.

Hot Area:

# **Answer Area**

Correct Answer:

# **Answer Area**