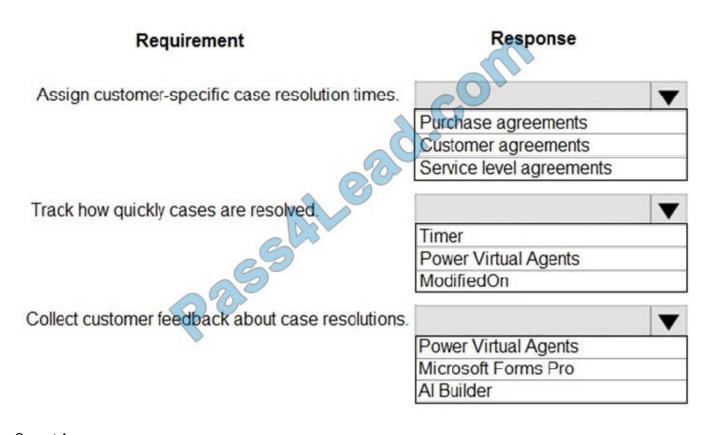

#### **QUESTION 1**

**HOTSPOT** 

A plumbing repair company uses Dynamics 365 Customer Service.

The company wants to better serve customers by offering quicker response times and improving processes based on customer feedback.

You need to recommend solutions for the company.

What should you recommend? To answer, select the appropriate options in the answer area.

NOTE: Each correct selection is worth one point.

Hot Area:

# **Answer Area**

Correct Answer:

# **Answer Area**