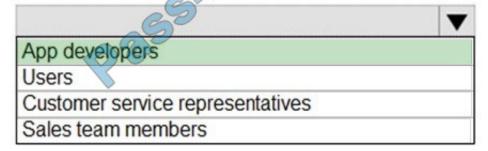

What is a benefit of using the Common Data Model, and who can manage the model? To answer, select the appropriate options in the answer area.

NOTE: Each correct selection is worth one point.

Hot Area:

# **Answer Area**

What is a benefit of using the Common Data Model?

You can perform one-time data migrations.
You can copy data formats from one system to another.
You can store data in a standardized format.

Who can manage Common Data Model models?

Correct Answer:

Who can manage Common Data Model models?

Reference: https://docs.microsoft.com/en-us/common-data-model/