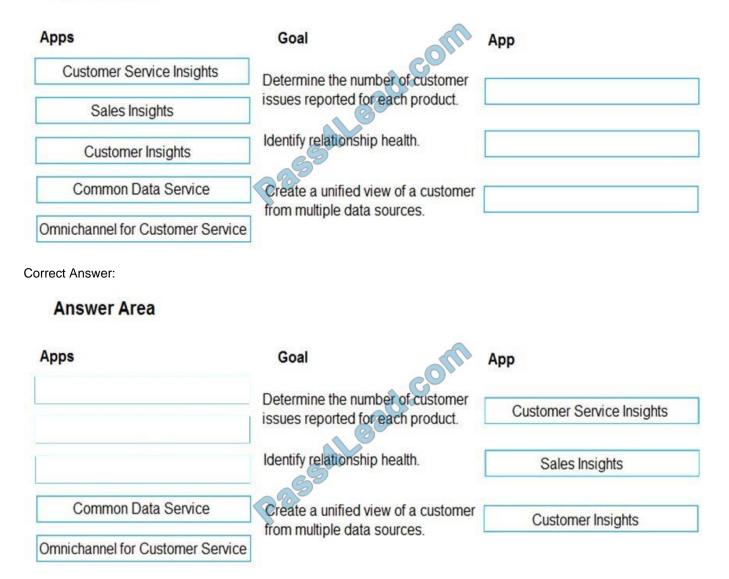

#### **QUESTION 1**

DRAG DROP

A customer is investigating the insight capabilities of Dynamics 365.

Match each app to its goal.

Instructions: To answer, drag the appropriate app from the column on the left to its goal on the right. Each app may be used once, more than once, or not at all.

NOTE: Each correct selection is worth one point.

Select and Place:

#### Answer Area

Reference: https://docs.microsoft.com/en-us/dynamics365/customerengagement/on-premises/basics/service-insights-reports