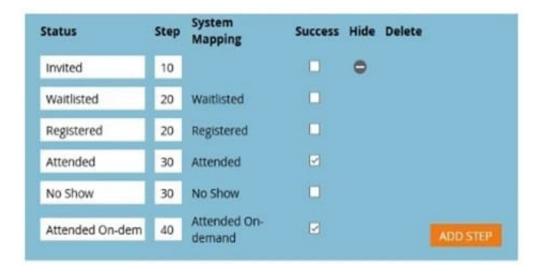

#### **QUESTION 1**

Given the webinar program statuses below, which of the statements is true?

- A. Once members are marked as "Attended", they cannot move to "Attended On-demand".
- B. Once members are marked as "Attended", they cannot move to "No Show".
- C. Once members are marked as "Registered", they cannot move to "Waitlisted".
- D. Once members are marked as "Registered", they cannot move to "Invited".

Correct Answer: A