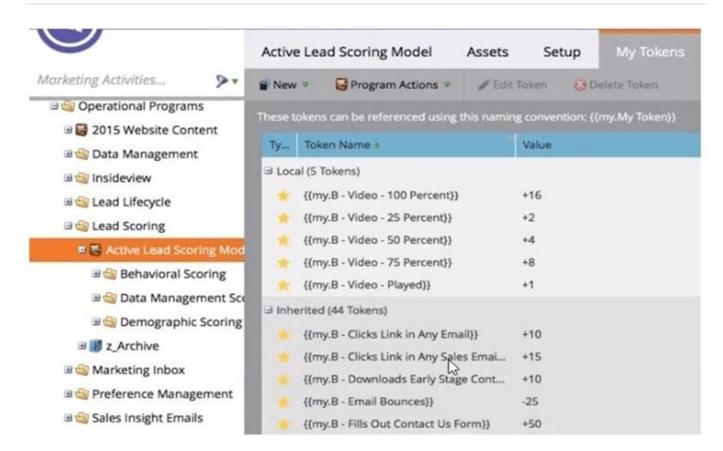

#### **QUESTION 3**

Given the Active Lead Model program:

#### https://www.pass2lead.com/mce.html

2024 Latest pass2lead MCE PDF and VCE dumps Download

From where are the tokens inherited?

- A. Behavioral Scoring folder
- B. Lead Scoring folder
- C. z\_Archive folder
- D. Active Lead Scoring Model program

Correct Answer: B

Reference: https://nation.marketo.com/t5/Product-Blogs/Sample-Questions-for-MCE-Exam-Targeting-Personalization/bc-p/243024