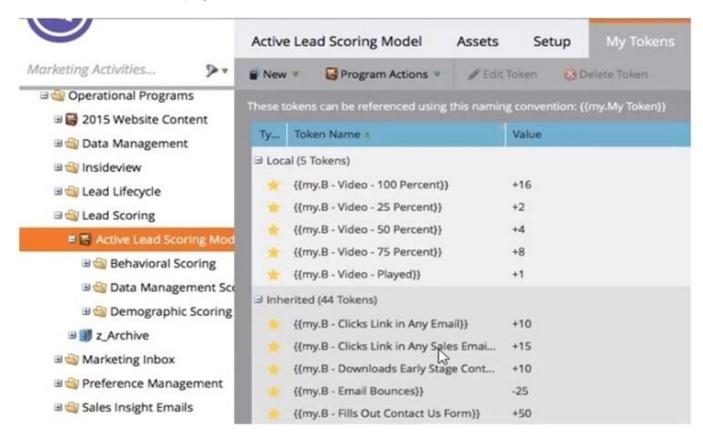

#### **QUESTION 2**

Given the Active Lead Model program:

From where are the tokens inherited?

- A. Behavioral Scoring folder
- B. Lead Scoring folder
- C. z\_Archive folder

# https://www.pass2lead.com/mce.html

2024 Latest pass2lead MCE PDF and VCE dumps Download

D. Active Lead Scoring Model program

Correct Answer: B

Reference: https://nation.marketo.com/t5/Product-Blogs/Sample-Questions-for-MCE-Exam-Targeting-Personalization/bc-p/243024