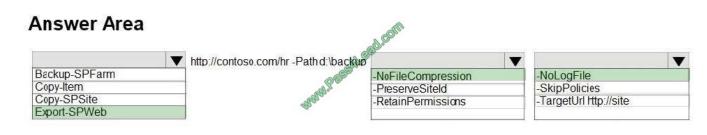

#### **QUESTION 2**

Your company has a SharePoint Server farm.

The human resources (HR) department at the company has a site that has a URL of http://contoso.com/hr.

You need to back up the HR department site every eight hours by using PowerShell. The backup must complete as quickly as possible.

How should you complete the command? To answer, select the appropriate options in the answer area.

NOTE: Each correct selection is worth one point.

Hot Area:

# Answer Area Image: Second condition of the seco