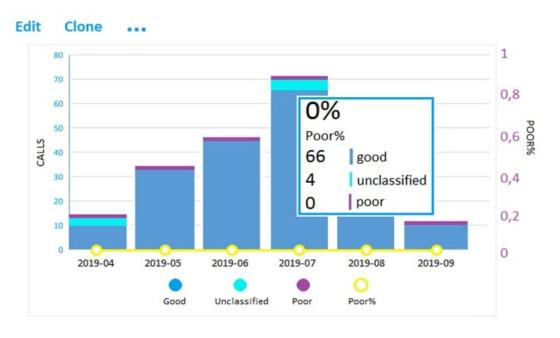

#### **HOTSPOT**

You open the Microsoft Call Quality Dashboard as shown in the following exhibit.

#### All Audio Streams

This Report shows the monthly audio streams count, poor count, and poor ratio for the last 7 months. There are no filters applied so the data reflects all the call data that was captured by the Service. Audio calls made over wireless and external networks can cause poor call rates to go up.

# https://www.pass2lead.com/ms-700.html

2024 Latest pass2lead MS-700 PDF and VCE dumps Download

Use the drop-down menus to select the answer choice that completes each statement based on the information presented in the graphic.

NOTE: Each correct selection is worth one point.

Hot Area:

| During the month of July 2019, [answer choice] | ▼  |  |
|------------------------------------------------|----|--|
| calls were established successfully.           | 0  |  |
|                                                | 4  |  |
|                                                | 66 |  |
|                                                | 70 |  |
| During the month of July 2019, [answer choice] | ▼  |  |
| calls included metric data.                    | 0  |  |
|                                                | 4  |  |
|                                                | 66 |  |
|                                                | 70 |  |

Correct Answer:

During the month of July 2019, [answer choice] calls were established successfully.

|    | ▼ |
|----|---|
| 0  |   |
| 4  |   |
| 66 |   |
| 70 |   |

70

During the month of July 2019, [answer choice] calls included metric data.