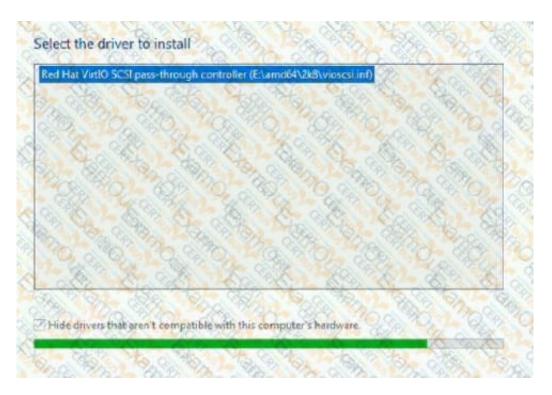

### **QUESTION 4**

Refer to the exhibit.

In which VM creation stage will the administrator see this dialog?

- A. Upgrading Nutanix Guest Tools
- B. During OS installation
- C. During image sysprep
- D. When powering on a UEFI VM

Correct Answer: B