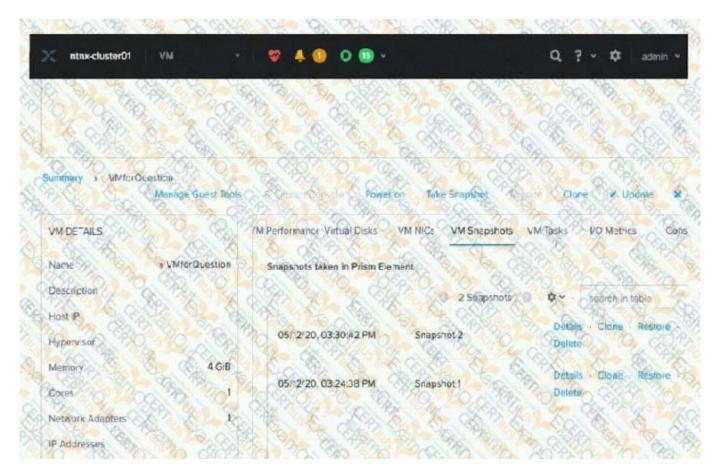

# **QUESTION 3**

Refer to the exhibit.

# https://www.pass2lead.com/nca-5-15.html

2024 Latest pass2lead NCA-5.15 PDF and VCE dumps Download

Management has tasked an administrator to restore the VM, VMforQuestion to a previous point in time (3:20pm), to recover from a corrupted set of files.

Which snapshot should the administrator choose, and which action(s) should be executed?

- A. Snapshot 2 Details review restore points. then Clone
- B. Snapshot 2 Restore
- C. Snapshot 1, Restore
- D. Snapshot 1 Details, review restore points. then Clone

Correct Answer: D