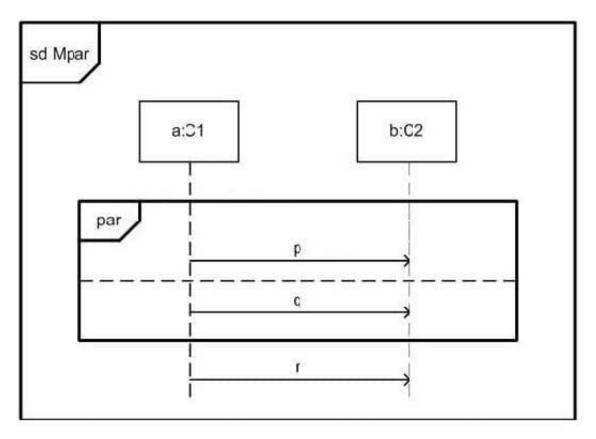

#### **QUESTION 1**

In the exhibit, what is true about Mpar?

- A. There are legal traces that do not contain message q.
- B. Every trace contains all three messages.
- C. Receiving p must always precede receiving q.
- D. Sending p must always precede sending q.

Correct Answer: B