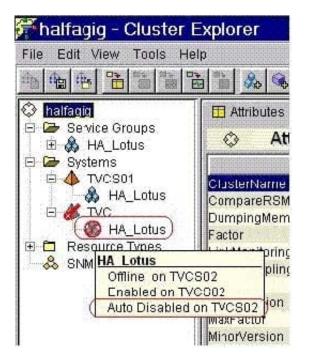

#### **QUESTION 3**

Refer to the exhibit.

Which two states does this indicate to an administrator? (Select two.)

- A. System TVCS02 exited the cluster.
- B. The cluster is unable to determine the status of service group HA\_Lotus.
- C. Service group HA\_Lotus is partially active in system TVCS02.
- D. Group HA\_Lotus contains disabled resources.
- E. System TVCS02 is powered off.

Correct Answer: AB