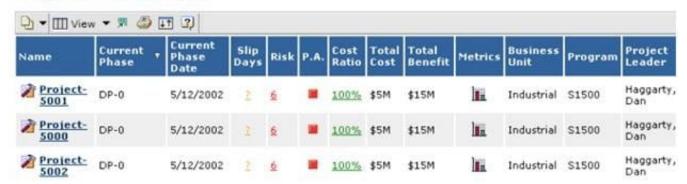

#### **QUESTION 3**

Looking at the below image, what is the P.

#### A. column indicatng?

#### Program-5000: Dashboards

- B. Project Accountng
- C. Project Assessment
- D. Project Assignment
- E. Project Accruals

Correct Answer: B