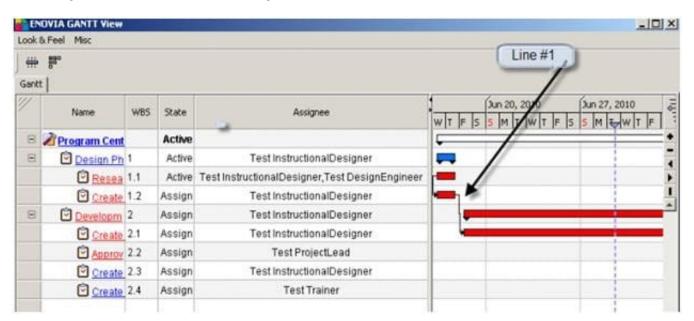

#### **QUESTION 2**

In the image below what is "Line #1" indicatng?

- A. Risk
- B. Dependency
- C. Current Time
- D. Issue

Correct Answer: B