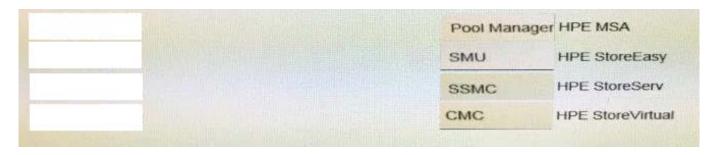

## **QUESTION 2**

Match each storage management application with the appropriate HPE storage solution.

Select and Place:

#### Correct Answer: