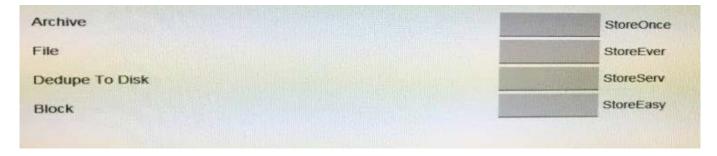

#### **QUESTION 5**

Considering the HPE Converged Storage strategy, match the appropriate product to its best use case.

Select and Place:

## Correct Answer: