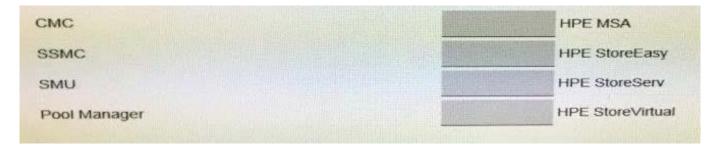

## **QUESTION 2**

Match each storage management application with the appropriate HPE storage solution.

Select and Place:

#### Correct Answer: