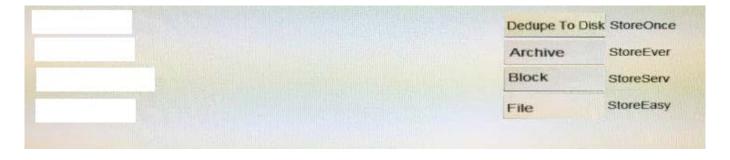

#### **QUESTION 5**

Considering the HPE Converged Storage strategy, match the appropriate product to its best use case.

Select and Place:

## Correct Answer: